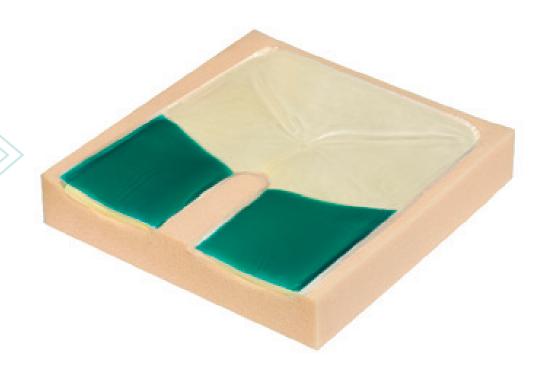

## **Relax DuoGel Cushion**

The Relax Duogel effectively provides pressure relief & weight distribution.

## **Product Features:**

The Relax Duogel is a unique combination of TruGel and FloGel working together effectively to provide excellent pressure relief and weight distribution. The Duogel's anatomical pre-contoured base provides for medial and lateral thigh positioning as well as support for the greater trochanter of the thigh bone. The thigh troughs are lined with TruGel and the ischial area is lined with FloGel which is set on a viscoelastic foam giving greater comfort and seating stability.