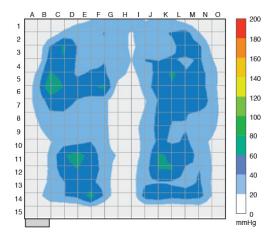

Pressure diagram with Relax Duogel cushion

Pressure diagram without wheelchair cushion

| Specifications: |        | Sizes Available: |        |        |        |        |        |
|-----------------|--------|------------------|--------|--------|--------|--------|--------|
| Product Code    | 35302  | Product Code     | 35300  | 35306  | 35303  | 35304  | 35307  |
| Width           | 450 mm | Width            | 400 mm | 400 mm | 450 mm | 500 mm | 500 mm |
| Length          | 400 mm | Length           | 400 mm | 450 mm | 450 mm | 450 mm | 500 mm |
| Thickness       | 80 mm  | Thickness        | 80 mm  |
| SWL             | 130 kg | SWL              | 130 kg |