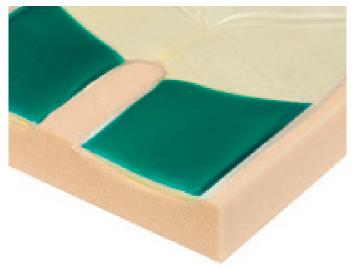

## **Product Features:**

The Relax Duogel is a unique combination of TruGel and FloGel working together effectively to provide excellent pressure relief and weight distribution. The Duogel's anatomical pre-contoured base provides for medial and lateral thigh positioning as well as support for the greater trochanter of the thigh bone. The thigh troughs are lined with TruGel and the ischial area is lined with FloGel which is set on a viscoelastic foam giving greater comfort and seating stability.

## **Product Benefits:**

- Thigh troughs assist with seating stability
- Fast Recovery Foam (Anatomically Shaped)
- Includes machine washable outer cover (not pictured)
- Clear protective PU film coating easy to clean and suitable for incontinent users
- Anatomical Pre-Contoured Foam Base