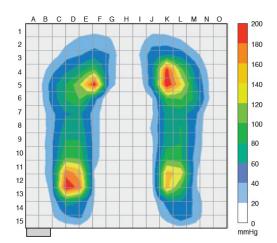

Pressure diagram with Relax Duogel cushion

Pressure diagram without wheelchair cushion

| Specifications: |        | Sizes Available: |        |        |        |        |        |
|-----------------|--------|------------------|--------|--------|--------|--------|--------|
| Product Code    | 35302  | Product Code     | 35300  | 35306  | 35303  | 35304  | 35307  |
| Width           | 450 mm | Width            | 400 mm | 400 mm | 450 mm | 500 mm | 500 mm |
| Length          | 400 mm | Length           | 400 mm | 450 mm | 450 mm | 450 mm | 500 mm |
| Thickness       | 80 mm  | Thickness        | 80 mm  |
| SWL             | 130 kg | SWL              | 130 kg |